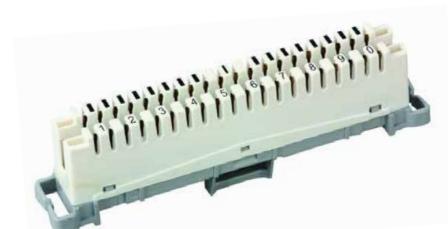

## **Disconnection Module**

## **Features**

- The modules consist of a one-piece contact providing an uninterrupted link between cabling.
- Internal diameter of cable: 0.4mm-0.65mm.
- Silver-plated 0.5mm Phosphor bronze contacts pin.
- Material: PBT-VO UL94 or ABS (plastic ).
- 30U silver-plated or client request
- Color: Grey base, Grey body.

## **Ordering Information**

| Part number | Number of Pairs | Dimension       |
|-------------|-----------------|-----------------|
| C.04.DM.08  | 8               | 104 x 21 x 40mm |
| C.04.DM.10  | 10              | 124 x 21 x 40mm |